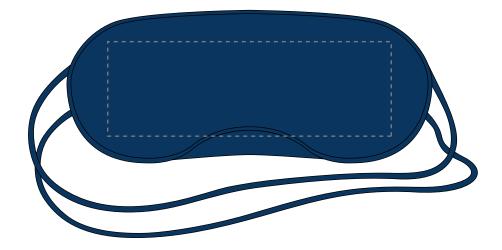

## **PANTONE REFERENCE(S)**

📀 Full Colour Printing

ARTWORK SCALE 50%

ARTWORK SCALE 100% Max print area: 150mm x 50mm

The dashed line is to demonstrate print area and will not appear on your printed item

- 1. Your order will not go in to print and production time cannot be confirmed, unless artwork has been approved via the online system.
- 2. Once printed, artwork cannot be amended, mistakes must be rectified at visual stage.
- 3. Claims for faulty goods will be honoured, only if the goods are returned to us. We will not issue credits/refunds for items that have been distributed. Please ensure that goods are satisfactory before distribution